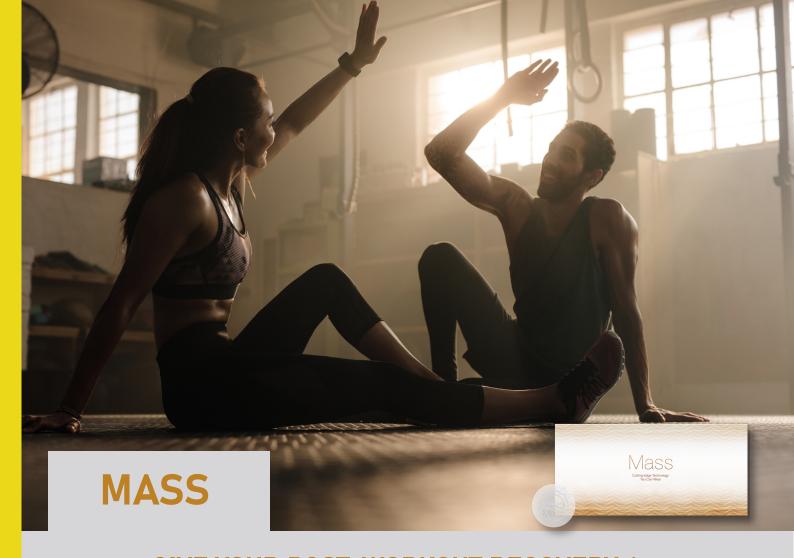

Cut to fit size

Designed for the sportsman, gym-goer, or simply anyone who engages in strenuous activities.

## **PRODUCT DIMENSIONS:**

### **FEMALE**

- 9.5cm x 27cm x 1.5cm
- Supports shoe/feet sizes from EU (Women) Size 36 to Size 40

### MALE

- 10.5cm x 30cm x 1.5cm
- Supports shoe/feet sizes from EU (Men) Size 41 to Size 45

100% Natural

Drugs

Chemicals

Needles

**Designed for** Sportsman & Gym-goers

Recover & Develop Cut to fit size **Sore Muscles** 