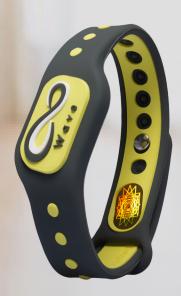

Designed for everyday man, woman and child

Increase energy level

- Small Medium: 238 x 15mm / Medium Large: 255 x 25mm
- Material: Dual-color, silicon band, chemical free
- Colors: (Dark Gray Yellow / Black )/ (Light Gray White / Pink)

## STAY ENERGIZED 24/7 WITH VITAL

Vital band increases strength, energy and vitality. It helps to improve stamina and endurance as well as promotes peak performance

Available for Ankle

- Ankle: 300 x 25mm
- Material: Dual-color, silicon band, chemical free
- Colors: (Light Gray Baby Blue)