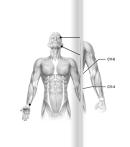

## THE MERIDIAN SYSTEM

Technique which taps on our understanding of the human meridian system, is still widely practiced today. The ancient Chinese believed that energy, or Qi, flows through meridian points that can be mapped out all over the body, each serving a different purpose.

## HOLOGRAPHIC DISC

Our holographic discs are charged with data formulated by Energy Wave biosignal physicians via scalar waves to be placed on specific meridian points of the body. When a holographic disc is placed on a certain acupoint, unique electric field signatures that are embedded in the data disc are transmitted through scalar waves to help regulate the body's energy flow. When our body's energy flow is restored, the body naturally realigns itself to improve health and well-being.