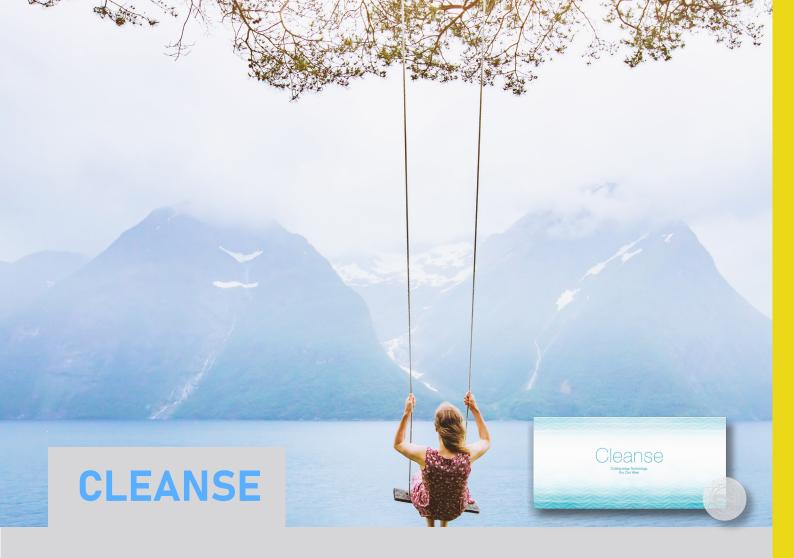

## **CLEANSE & DETOX THE NATURAL WAY**

Packed with signals from all-natural substances, such as turmeric, that encourage the body purge unwanted substances.

Detox and improve their overall wellness

**Product Information:** 

Size: 20 x 20mm