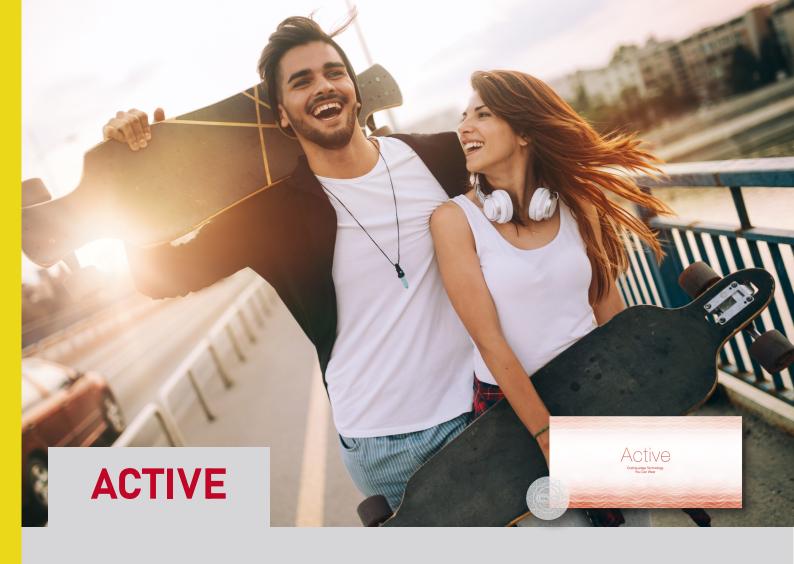

Cut to fit size

Designed for the sportsman, gym-goer, or simply anyone who engages in strenuous activities.

## **PRODUCT DIMENSIONS:**

### **FEMALE**

- 9.5cm x 27cm x 1.5cm
- Supports shoe/feet sizes from EU (Women) Size 36 to Size 40

### MALE

- 10.5cm x 30cm x 1.5cm
- Supports shoe/feet sizes from EU (Men) Size 41 to Size 45

100% Natural

Drugs

Chemicals

Needles

**Designed for** Sportsman & Gym-goers

Recover & Develop Cut to fit size **Sore Muscles** 