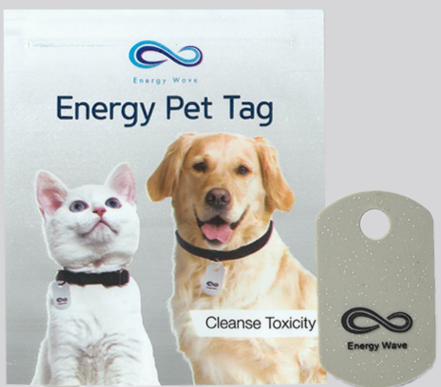

## What are Pet Frequency Shields?

Pet Frequency Shields are collar tags designed to help your pet stay in optimal health.

Pet Frequency Shields are specially designed to help our pets achieve their optimal health in a fuss free manner. Using the latest longitudinal scalar wave technology, Pet Frequency Shields are packed with signals from all-natural substances that encourage the body to adjust and optimize itself in a natural way.

Designed to help our furry companions get rid of toxins that have built up in their bodies.

Packed with signals from all-natural substances such as turmeric.

Achieve Optimal Health

**Eliminate Toxins** 

**Product Dimensions:** 