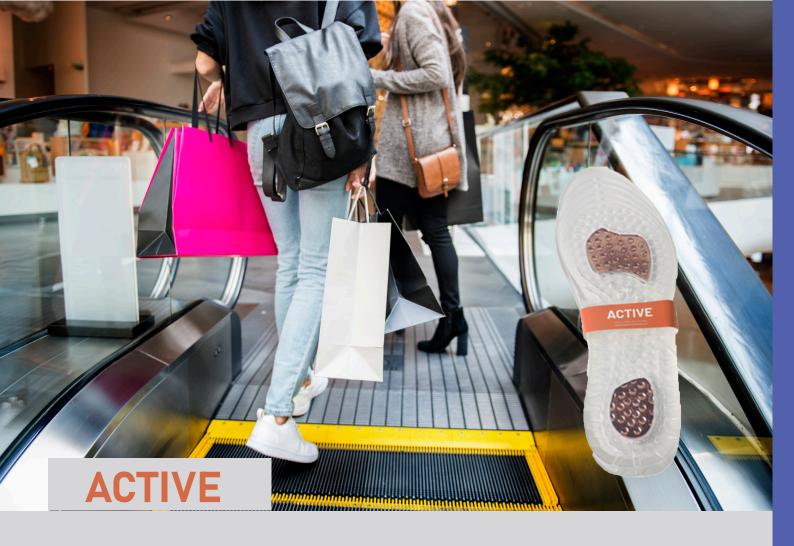

Designed for everyday man, woman and child looking to increase their stamina and activity levels.

## **MALE**

- 10.5cm x 30cm x 1.5cm
- Supports shoe/feet sizes from EU (Men) Size 41 to Size 45

100% Natural

Drugs

Chemicals

Needles

**Overall Stamina** 

Increase **Energy Levels** 