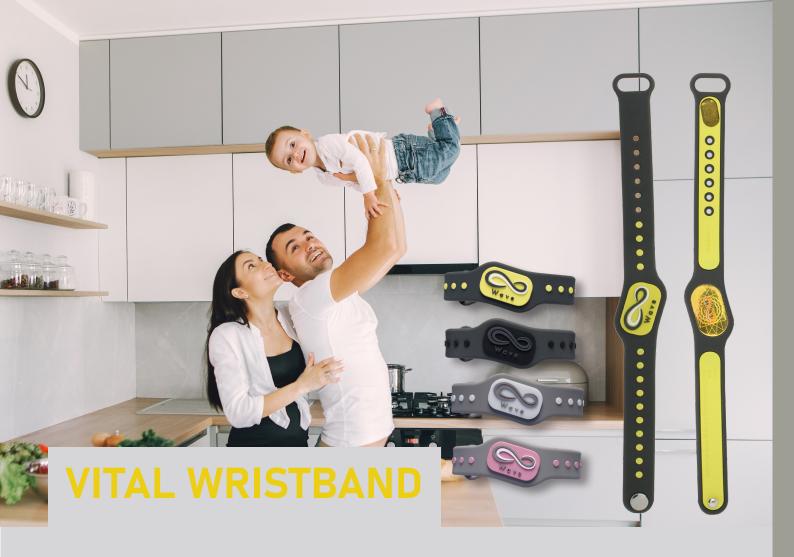

Designed for everyday man, woman and child

Increase energy level

- Small Medium: 238 x 15mm / Medium Large: 255 x 25mm
- Material: Dual-color, silicon band, chemical free
- Colors: (Dark Gray Yellow / Black )/ (Light Gray White / Pink)

## STAY ENERGIZED 24/7 WITH VITAL

Vital band increases strength, energy and vitality. It helps to improve stamina and endurance as well as promotes peak performance

Available for Ankle

- Ankle: 300 x 25mm
- Material: Dual-color, silicon band, chemical free
- Colors: (Light Gray Baby Blue)