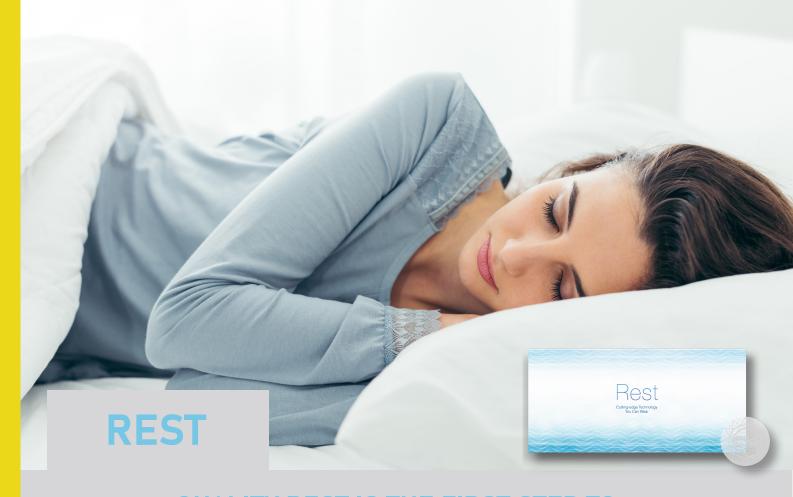

## **QUALITY REST IS THE FIRST STEP TO** A PRODUCTIVE DAY

Packed with signals from all-natural substances such as melatonin, kava, and chamomile that encourage the body to calm down, de-stress and rest better.

Designed for people who are experiencing insomnia

Induce deep sleep and improve sleep quality

Wake up refreshed for a productive day

### **Product Information:**

Size: 20 x 20mm

EMF Shield is a holographic disc that is charged with signals from all-natural ingredients that strengthen the body against radiation and filter the signal for reduced biological disruption.