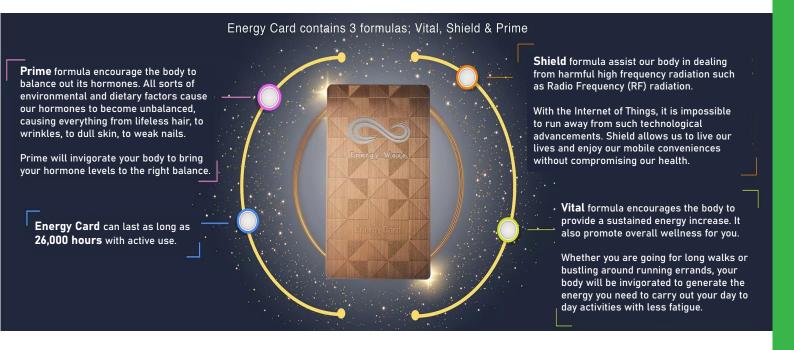

### **Product Information:**

Size: 20 x 20mm

The most advanced Energy Card in the market that utilizes the latest in scalar quantum technology to positively influence your overall health and well-being

Energy Card is a combination of 3 formulas: Vital, EMF Shield and Prime.

Receive the benefits of 3 formulae in just this single product.

Energy card can structure and balance your drinking water and food on a quantum level. Simply pass the Energy Card over your food and beverages. You will notice that your food and drinks have been energized, and their taste profile improved