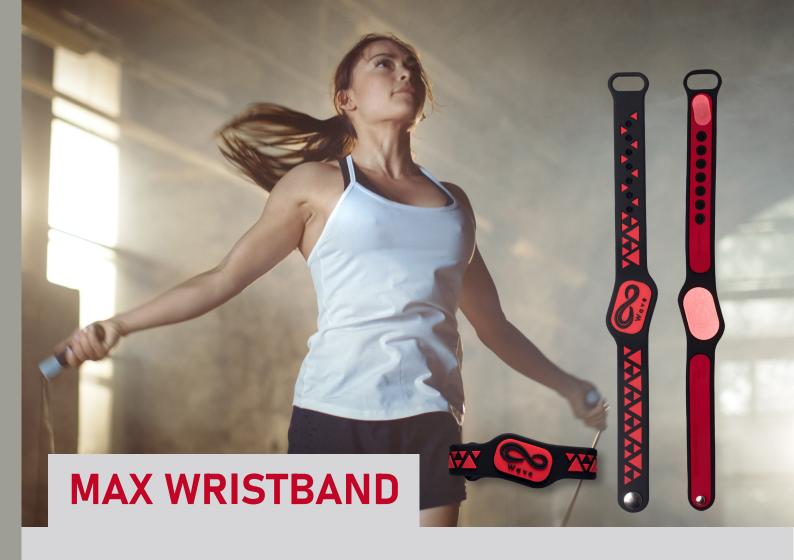

## **MAXIMIZE YOUR WORKOUT EFFORTS**

Max holographic discs are packed with signals from all-natural ingredients that help the body perform and recover from vigorous physical activities.

Designed for Sportsman & Gym-goers

Helps boost muscle growth and repair

- Small Medium: 238 x 15mm / Medium Large: 255 x 25mm
- Material: Dual-color, silicon band, chemical free
- Color: Black Red

Vital bands are packed with signals from all-natural ingredients, such as vitamin B and ginseng that encourage the body to provide a sustained energy increase.