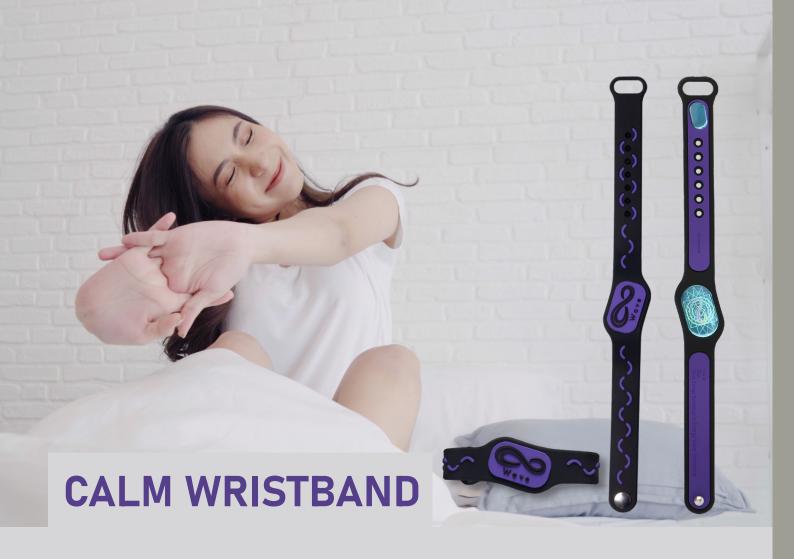

## **KEEP CALM AND SLEEP WELL TONIGHT**

Calm wristbands are packed with signals from all-natural substances such as melatonin, kava, and chamomile that encourage the body to calm down, destress and rest better.

Designed for people who experiencing insomnia

Improve sleep quality

Wake up refreshed

- Small Medium: 238 x 15mm / Medium Large: 255 x 25mm
- Material: Dual-color, silicon band, chemical free
- Color: Black Purple