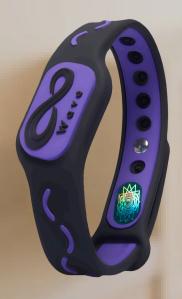

## **KEEP CALM AND SLEEP WELL TONIGHT**

Calm wristbands are packed with signals from all-natural substances such as melatonin, kava, and chamomile that encourage the body to calm down, destress and rest better.

Designed for people who experiencing insomnia

Improve sleep quality

Wake up refreshed

- Small Medium: 238 x 15mm / Medium Large: 255 x 25mm
- Material: Dual-color, silicon band, chemical free
- Color: Black Purple