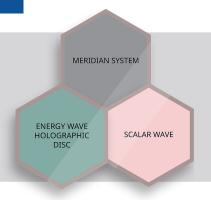

## **OVERVIEW**

Energy Wave technology is a combination of the meridian system, a concept in traditional Chinese medicine (TCM), and scalar technology, longitudinal waves that are responsible for DNA and cell-to-cell communication.

## THE MERIDIAN SYSTEM

Technique which taps on our understanding of the human meridian system, is still widely practiced today. The ancient Chinese believed that energy, or Qi, flows through meridian points that can be mapped out all over the body, each serving a different purpose.

## SCALAR WAVE TECHNOLOGY

Scalar waves are longitudinal three-dimensional waves, that carry a form of energy that Nikola Tesla called "radiant energy". This energy has the ability to penetrate every substance including Faraday Cages. It also has the ability to extract data such as the frequencies of substances that can then be modulated and imprinted onto holographic disc.

## HOLOGRAPHIC DISC

Our holographic discs are charged with data formulated by Energy Wave biosignal physicians via scalar waves to be placed on specific meridian points of the body. When a holographic disc is placed on a certain acupoint, unique electric field signatures that are embedded in the data disc are transmitted through scalar waves to help regulate the body's energy flow. When our body's energy flow is restored, the body naturally realigns itself to improve health and well-being.