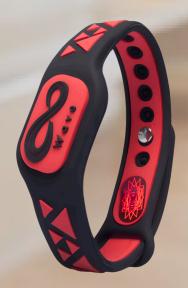

## **MAXIMIZE YOUR WORKOUT EFFORTS**

Max holographic discs are packed with signals from all-natural ingredients that help the body perform and recover from vigorous physical activities.

Designed for Sportsman & Gym-goers

Helps boost muscle growth and repair

- Small Medium: 238 x 15mm / Medium Large: 255 x 25mm
- Material: Dual-color, silicon band, chemical free
- Color: Black Red

Vital bands are packed with signals from all-natural ingredients, such as vitamin B and ginseng that encourage the body to provide a sustained energy increase.