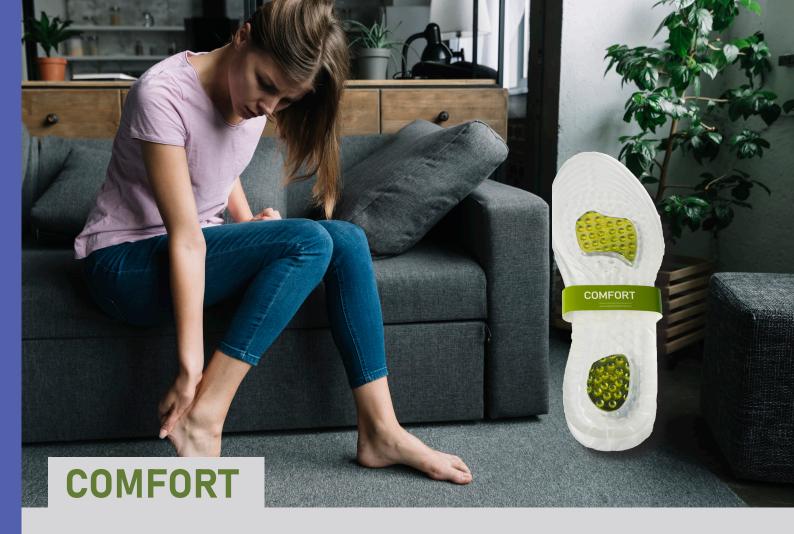

Cut to fit size

Designed to help people suffering from severe pain or discomfort, without relying on any painkillers or creams.

## **PRODUCT DIMENSIONS:**

### **FEMALE**

- 9.5cm x 27cm x 1.5cm
- Supports shoe/feet sizes from EU (Women) Size 36 to Size 40

### MALE

- 10.5cm x 30cm x 1.5cm
- Supports shoe/feet sizes from EU (Men) Size 41 to Size 45

100% Natural

**Drugs** 

**Chemicals** 

Needles

Reduce Inflammation

Assist in **Pain Management** 