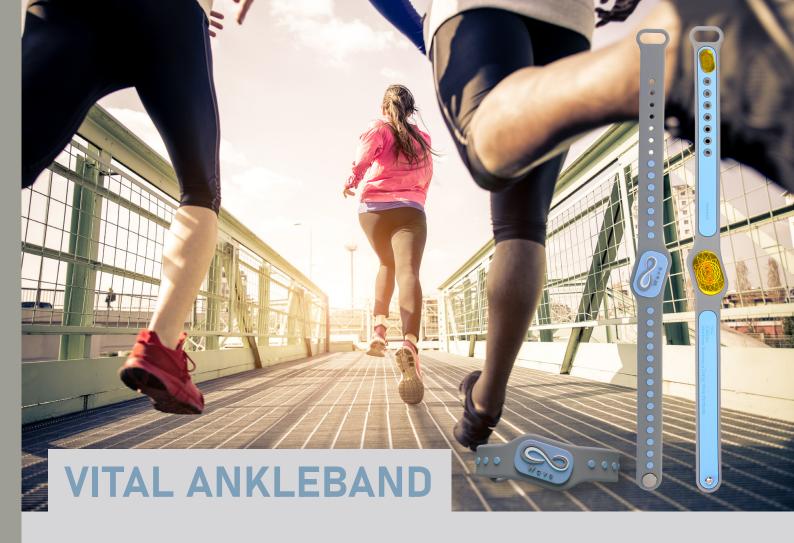

## STAY ENERGIZED 24/7 WITH VITAL

Vital band increases strength, energy and vitality. It helps to improve stamina and endurance as well as promotes peak performance

Available for Ankle

- Ankle: 300 x 25mm
- Material: Dual-color, silicon band, chemical free
- Colors: (Light Gray Baby Blue)

Designed for everyday man, woman and child

Increase energy level

- Small Medium: 238 x 15mm / Medium Large: 255 x 25mm
- Material: Dual-color, silicon band, chemical free
- Colors: (Dark Gray Yellow / Black )/ (Light Gray White / Pink)