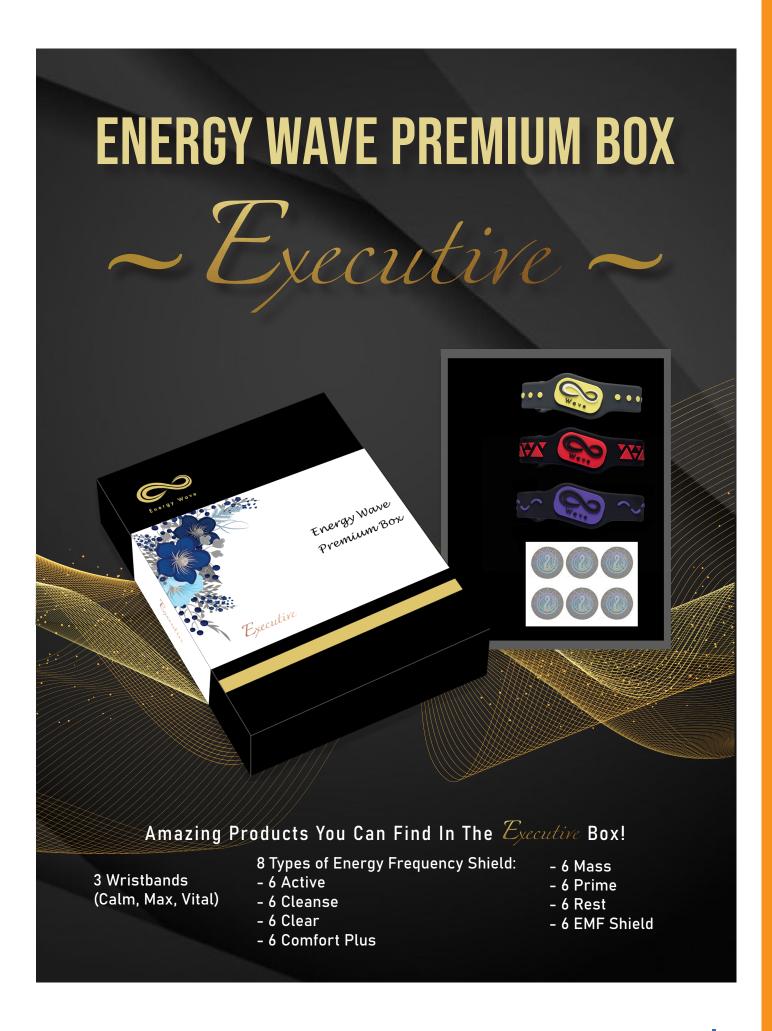

| Energy Frequency Shields                 | 22 |
|------------------------------------------|----|
| Active                                   |    |
| Cleanse                                  |    |
| Clear                                    |    |
| Comfort Plus                             |    |
| Mass                                     |    |
| Prime                                    |    |
| Rest                                     |    |
| EMF Shield                               |    |
|                                          |    |
| Energy Cards                             | 32 |
| Energy Card - Bronze                     |    |
| Energy Card - Silver                     |    |
|                                          |    |
| Energy Premium Boxes                     | 34 |
| Energy Premium Box - Bonanza (Female)    |    |
| Energy Premium Box - Bonanza (Male)      |    |
| Energy Premium Box - Entrepreneur        |    |
| Energy Premium Box - Executive           |    |
| Energy Premium Box - Information Booklet |    |