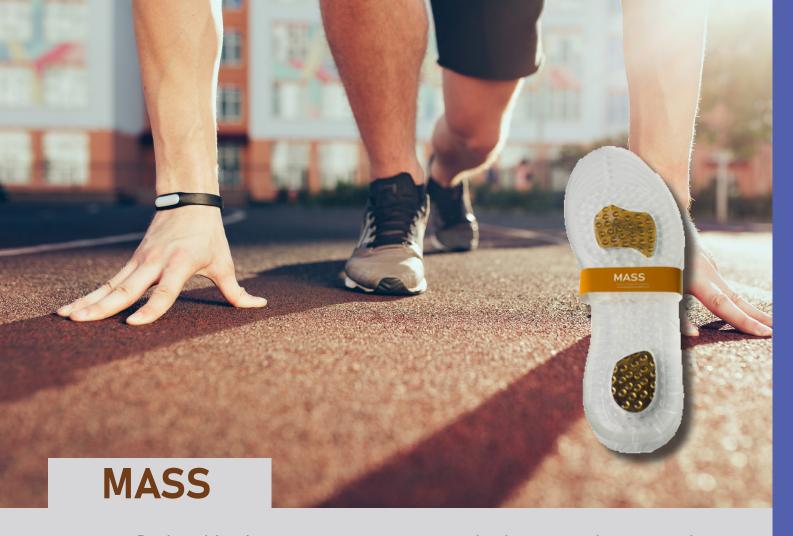

Cut to fit size

Designed for the sportsman, gym-goer, or simply anyone who engages in strenuous activities.

## **PRODUCT DIMENSIONS:**

### **FEMALE**

- 9.5cm x 27cm x 1.5cm
- Supports shoe/feet sizes from EU (Women) Size 36 to Size 40

### MALE

- 10.5cm x 30cm x 1.5cm
- Supports shoe/feet sizes from EU (Men) Size 41 to Size 45

100% Natural

Drugs

Chemicals

Needles

**Designed for** Sportsman & Gym-goers

Recover & Develop Cut to fit size **Sore Muscles** 