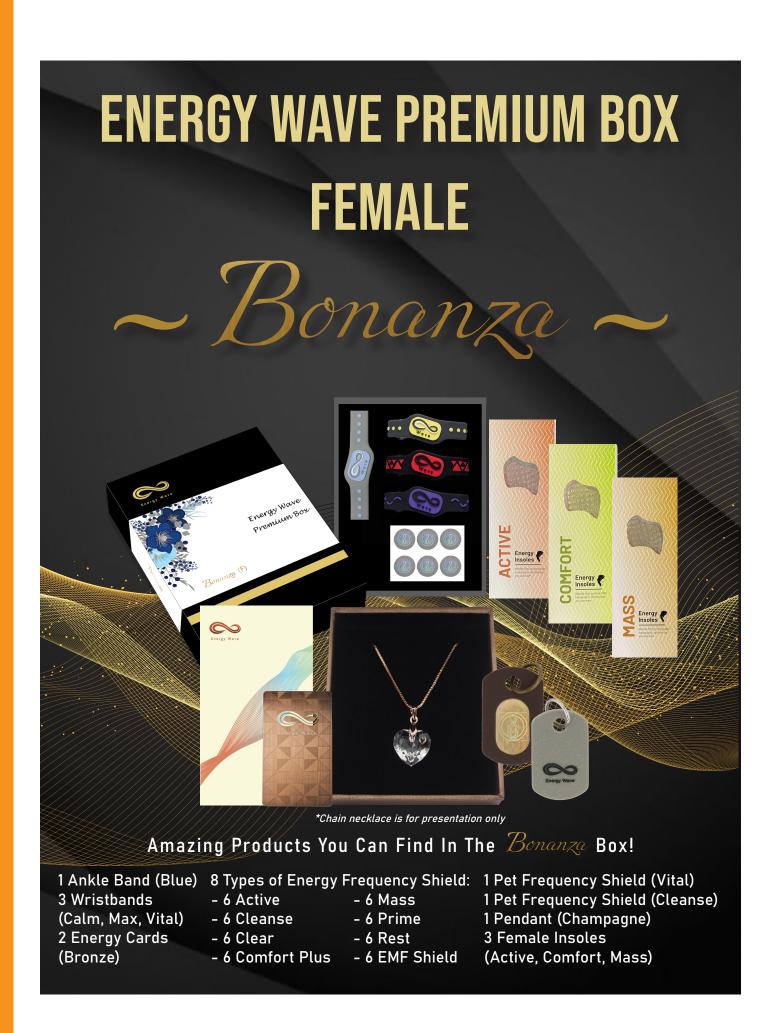

| Energy Frequency Shields                 | 22 |
|------------------------------------------|----|
| Active                                   |    |
| Cleanse                                  |    |
| Clear                                    |    |
| Comfort Plus                             |    |
| Mass                                     |    |
| Prime                                    |    |
| Rest                                     |    |
| EMF Shield                               |    |
|                                          |    |
| Energy Cards                             | 32 |
| Energy Card - Bronze                     |    |
| Energy Card - Silver                     |    |
|                                          |    |
| Energy Premium Boxes                     | 34 |
| Energy Premium Box - Bonanza (Female)    |    |
| Energy Premium Box - Bonanza (Male)      |    |
| Energy Premium Box - Entrepreneur        |    |
| Energy Premium Box - Executive           |    |
| Energy Premium Box - Information Booklet |    |