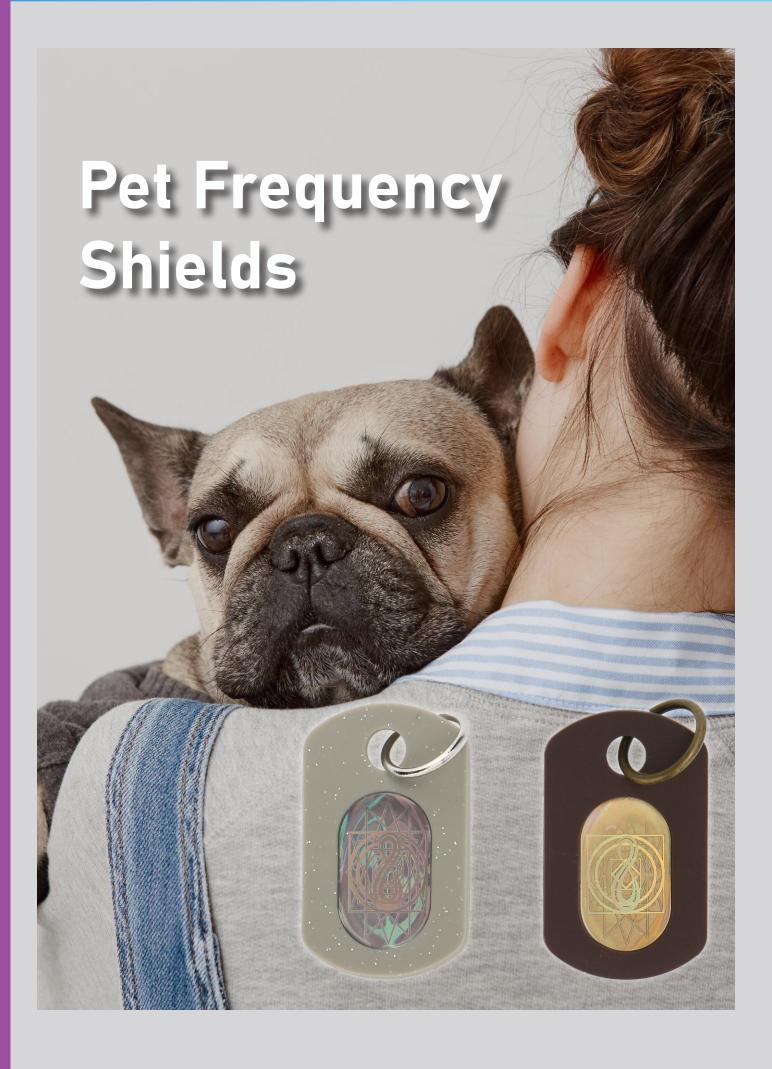

## What are Pet Frequency Shields?

Pet Frequency Shields are collar tags designed to help your pet stay in optimal health.

Pet Frequency Shields are specially designed to help our pets achieve their optimal health in a fuss free manner. Using the latest longitudinal scalar wave technology, Pet Frequency Shields are packed with signals from all-natural substances that encourage the body to adjust and optimize itself in a natural way.

Nothing is ingested or injected, so there is no need to worry about whether the supplement is compatible with your pet, or taking in substances that their bodies do not actually need.

Pet Frequency Shields are suitable for all breeds of cats and dogs.

Designed to help our furry companions get rid of toxins that have built up in their bodies.

Packed with signals from all-natural substances such as turmeric.

Achieve Optimal Health

**Eliminate Toxins** 

**Product Dimensions:** 

Pet Frequency Shield Size: 3.5cm x 5cm x 1cm

Made to improve the overall health and vitality of your pet.

Packed with signals from all-natural substances, such as vitamin B and ginseng

Achieve Optimal Health