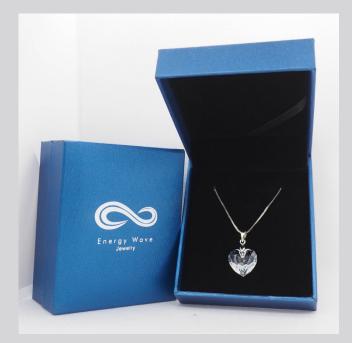

## (Champagne)

(Silver)

Help balance your hormones, resulting in healthier hair, brighter skin and stronger nails. It also helps strengthen your body against EMF radiation, from all the various devices surrounding you.

Natural

No Drugs

Chemicals

Needles

Balance your hormones from EMF radiation

Stay protected

### **Product Dimensions:**

Swarovski Pendant Diameter: 1.5cm x 1.5cm