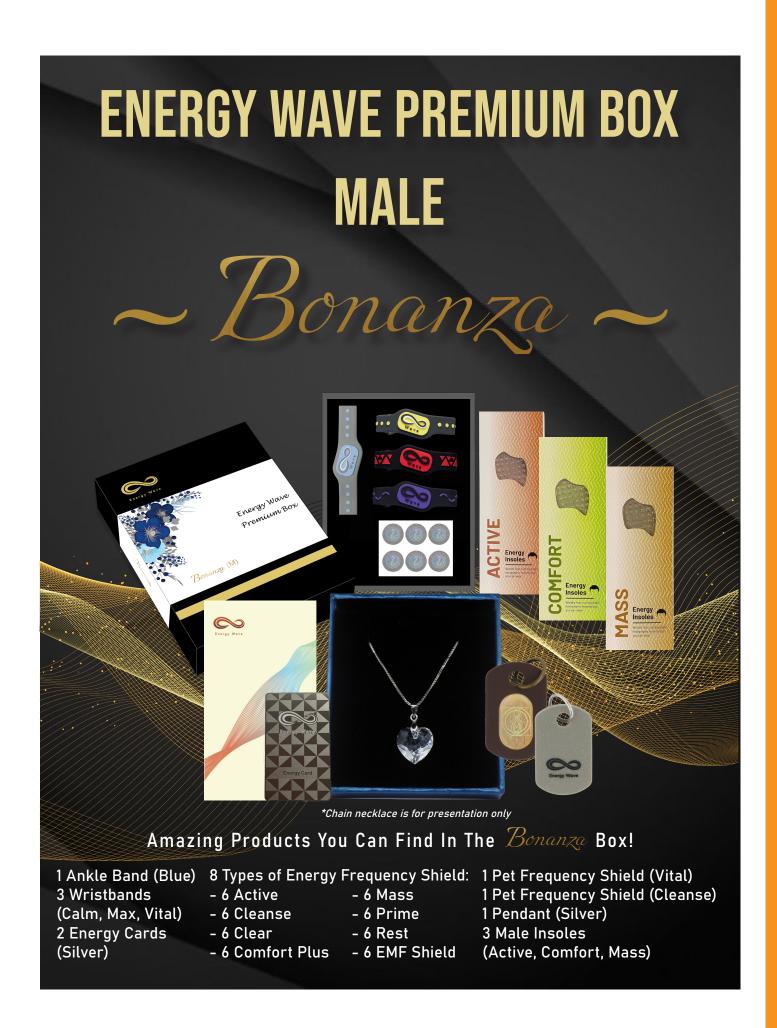

| Energy Frequency Shields                 | 22 |
|------------------------------------------|----|
| Active                                   |    |
| Cleanse                                  |    |
| Clear                                    |    |
| Comfort Plus                             |    |
| Mass                                     |    |
| Prime                                    |    |
| Rest                                     |    |
| EMF Shield                               |    |
|                                          |    |
| Energy Cards                             | 32 |
| Energy Card - Bronze                     |    |
| Energy Card - Silver                     |    |
|                                          |    |
| Energy Premium Boxes                     | 34 |
| Energy Premium Box - Bonanza (Female)    |    |
| Energy Premium Box - Bonanza (Male)      |    |
| Energy Premium Box - Entrepreneur        |    |
| Energy Premium Box - Executive           |    |
| Energy Premium Box - Information Booklet |    |