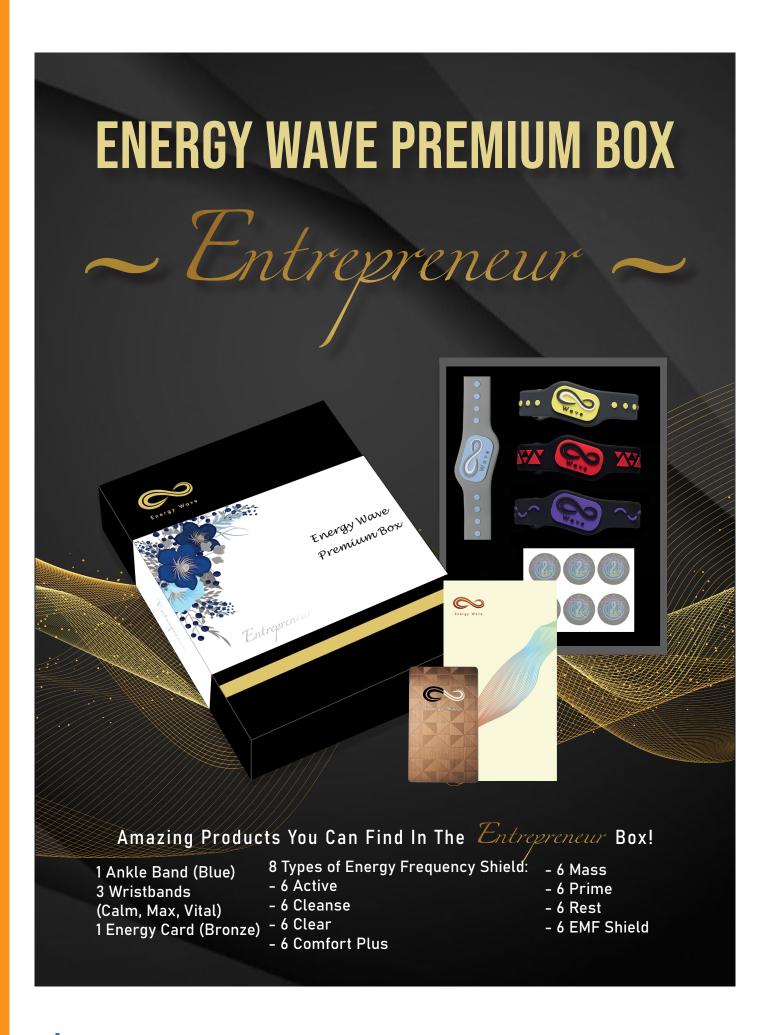

| Energy Frequency Shields                 | 22 |
|------------------------------------------|----|
| Active                                   |    |
| Cleanse                                  |    |
| Clear                                    |    |
| Comfort Plus                             |    |
| Mass                                     |    |
| Prime                                    |    |
| Rest                                     |    |
| EMF Shield                               |    |
|                                          |    |
| Energy Cards                             | 32 |
| Energy Card - Bronze                     |    |
| Energy Card - Silver                     |    |
|                                          |    |
| Energy Premium Boxes                     | 34 |
| Energy Premium Box - Bonanza (Female)    |    |
| Energy Premium Box - Bonanza (Male)      |    |
| Energy Premium Box - Entrepreneur        |    |
| Energy Premium Box - Executive           |    |
| Energy Premium Box - Information Booklet |    |