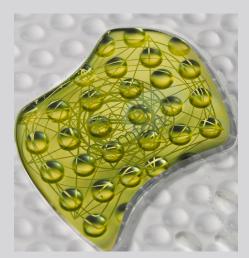

## SCALAR WAVE TECHNOLOGY

Scalar waves are longitudinal three-dimensional waves, that carry a form of energy that Nikola Tesla called "radiant energy". This energy has the ability to penetrate every substance including Faraday Cages. It also has the ability to extract data such as the frequencies of substances that can then be modulated and imprinted onto holographic disc.

## HOLOGRAPHIC DISC

Our holographic discs are charged with data formulated by Energy Wave biosignal physicians via scalar waves to be placed on specific meridian points of the body. When a holographic disc is placed on a certain acupoint, unique electric field signatures that are embedded in the data disc are transmitted through scalar waves to help regulate the body's energy flow. When our body's energy flow is restored, the body naturally realigns itself to improve health and well-being.