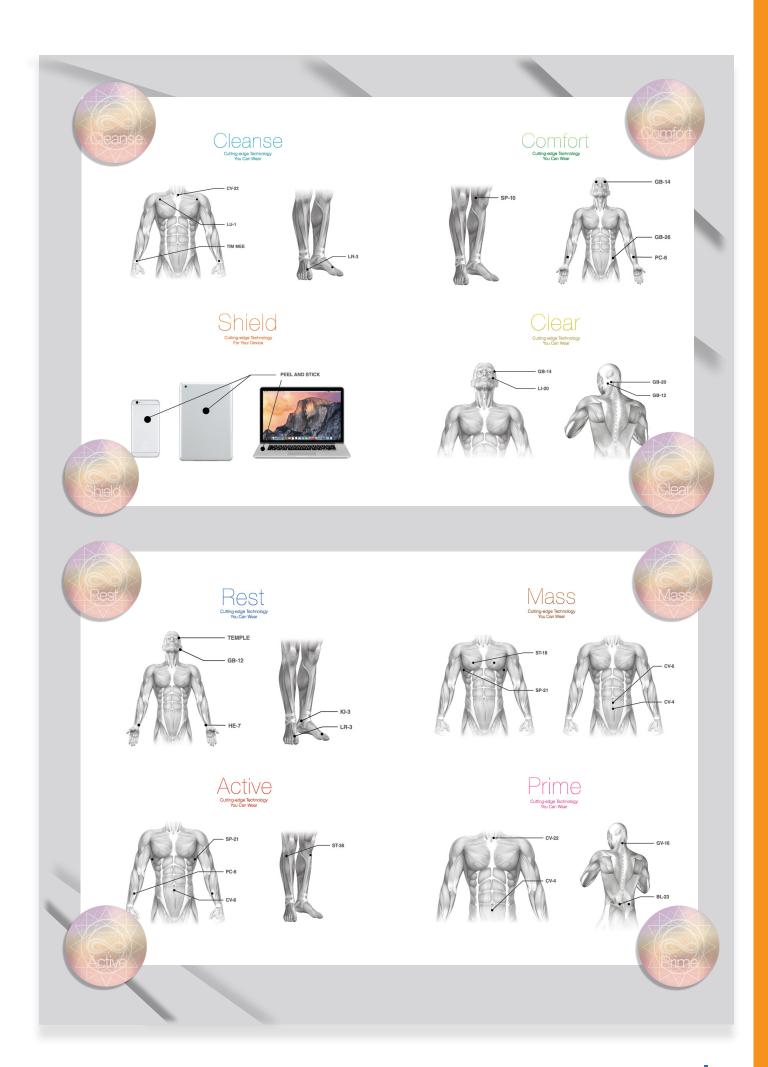

## HOLOGRAPHIC ENERGY FREQUENCY SHIELDS

## **Energy Frequency Shield**

Energy Frequency Shield help you to attain what you need to keep your life filled with ENERGY and SPIRIT.

## You can enjoy the results in 6 simple steps!

- 1. Peel and stick on DRY skin
- 2. Energy Frequency Shield can be worn as a wrist or ankle band
- 3. Shields can be worn until adhesive wears off
- 4. Combine with various Energy Frequency Shield for customized effect
- 5. Can be worn by people of all ages
- 6. Stay adequately hydrated throughout the day

## **STAY ACTIVE ALL DAY!**

Packed with signals from all-natural ingredients, such as vitamin B and ginseng that encourage the body to provide a sustained energy increase.

Increase energy level

## **CLEANSE & DETOX THE NATURAL WAY**

Packed with signals from all-natural substances, such as turmeric, that encourage the body purge unwanted substances.

Detox and improve their overall wellness

**Product Information:** 

## A SAFE WAY TO CLEAR NASAL CONGESTION

Packed with signals from all-natural substances, such as turmeric and other anti-inflammatory substances that encourage the body to reduce inflammation around the sinus passage ways, and drains out the fluids causing pain and discomfort.

## **REMAIN PAIN-FREE WITHOUT USING** HARMFUL CHEMICALS

Packed with signals from a proprietary blend of all-natural ingredients, that enhances the body's ability to deal with chronic or severe inflammation.

## **GIVE YOUR POST-WORKOUT RECOVERY A MASSIVE BOOST**

Packed with signals from all-natural ingredients that help the body perform and recover from vigorous physical activities.

Designed for people who exercise regularly

## STAY IN YOUR PRIME AT ANY AGE

Packed with signals from all-natural substances that encourage the body to balance out its hormones

Designed for everyone

Balance internal system to reduce physical signs of aging

## **QUALITY REST IS THE FIRST STEP TO** A PRODUCTIVE DAY

Packed with signals from all-natural substances such as melatonin, kava, and chamomile that encourage the body to calm down, de-stress and rest better.

### **Product Information:**

Size: 20 x 20mm

EMF Shield is a holographic disc that is charged with signals from all-natural ingredients that strengthen the body against radiation and filter the signal for reduced biological disruption.