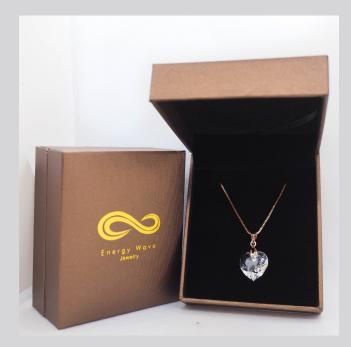

## (Champagne)

(Silver)

Help balance your hormones, resulting in healthier hair, brighter skin and stronger nails. It also helps strengthen your body against EMF radiation, from all the various devices surrounding you.

### **Product Dimensions:**

Swarovski Pendant Diameter: 1.5cm x 1.5cm