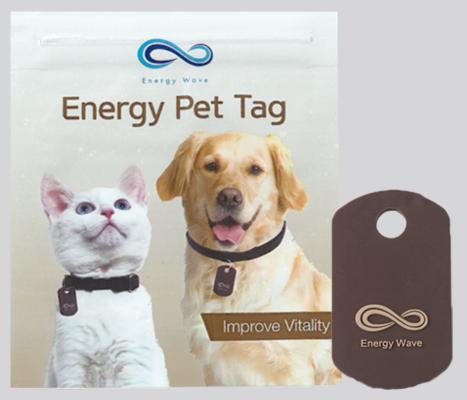

## What are Pet Frequency Shields?

Pet Frequency Shields are collar tags designed to help your pet stay in optimal health.

Pet Frequency Shields are specially designed to help our pets achieve their optimal health in a fuss free manner. Using the latest longitudinal scalar wave technology, Pet Frequency Shields are packed with signals from all-natural substances that encourage the body to adjust and optimize itself in a natural way.

Designed to help our furry companions get rid of toxins that have built up in their bodies.

Packed with signals from all-natural substances such as turmeric.

Achieve Optimal Health

**Eliminate Toxins** 

**Product Dimensions:** 

Pet Frequency Shield Size: 3.5cm x 5cm x 1cm

Made to improve the overall health and vitality of your pet.

Packed with signals from all-natural substances, such as vitamin B and ginseng

Achieve Optimal Health

### **Product Dimensions:**

Pet Frequency Shield Size: 3.5cm x 5cm x 1cm